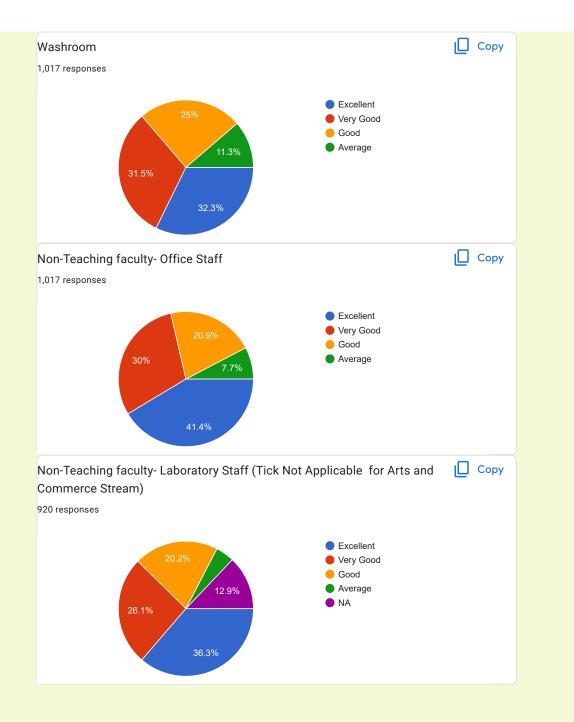

| Aarti                         |      |
|-------------------------------|------|
| Ujwala                        |      |
| Shabana                       |      |
| Ruksana                       |      |
| Krishna                       |      |
| Shama                         |      |
| Suchitra                      |      |
| Jayanti                       |      |
| Leela                         |      |
| Manju                         |      |
| Meena                         |      |
| Kalpana                       |      |
| Hemlata                       |      |
| Babita                        |      |
| 605 more responses are hidden |      |
| Gender 🔲                      | Сору |
| 1,017 responses               |      |
| 62.7%<br>62.7%<br>37.3%       |      |
|                               |      |