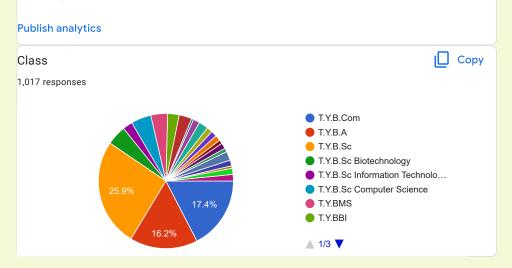

## STUDENT SATISFACTION FEEDBACK FORM 2020-21 Batch (Feb DCDC 2022)

1,017 responses

| MOBILE NO ON WHICH YOU HAVE WHATSAPP |
|--------------------------------------|
|                                      |
| 9324557656                           |
| 8879189748                           |
| 7039601876                           |
| 9867841034                           |
| 9702881682                           |
| 07506268707                          |
| 9819787537                           |
| 8652817309                           |
| 9326281727                           |
| 09136596653                          |
| 7738324023                           |
| 7208217451                           |
| +919819819363                        |
| +919321460062                        |
| 7208302198                           |
| 09653346847                          |
| 9967899625                           |
| 7506760126                           |
| 9326006052                           |
| 7700075415                           |
|                                      |