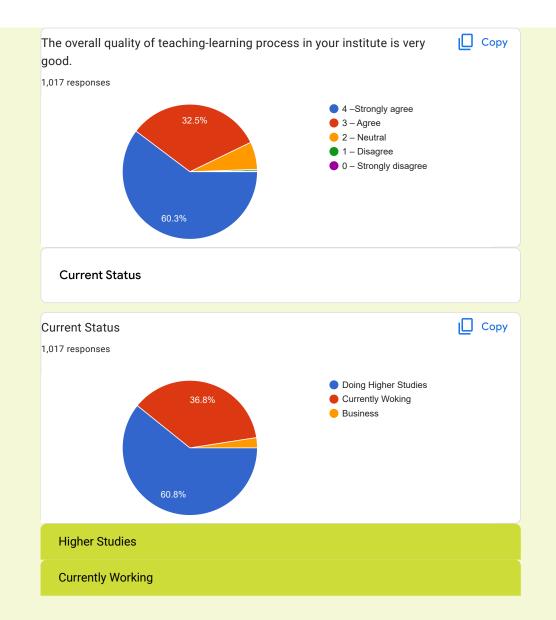

| Aarti                         |      |
|-------------------------------|------|
| Ujwala                        |      |
| Shabana                       |      |
| Ruksana                       |      |
| Krishna                       |      |
| Shama                         |      |
| Suchitra                      |      |
| Jayanti                       |      |
| Leela                         |      |
| Manju                         |      |
| Meena                         |      |
| Kalpana                       |      |
| Hemlata                       |      |
| Babita                        |      |
| 605 more responses are hidden |      |
| Gender 🔲                      | Сору |
| 1,017 responses               |      |
| 62.7%<br>62.7%<br>37.3%       |      |
|                               |      |