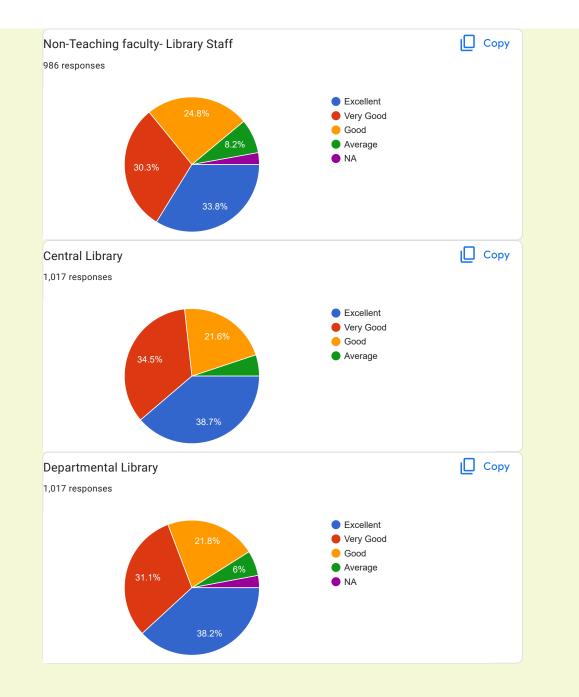

| Aarti                         |      |
|-------------------------------|------|
| Ujwala                        |      |
| Shabana                       |      |
| Ruksana                       |      |
| Krishna                       |      |
| Shama                         |      |
| Suchitra                      |      |
| Jayanti                       |      |
| Leela                         |      |
| Manju                         |      |
| Meena                         |      |
| Kalpana                       |      |
| Hemlata                       |      |
| Babita                        |      |
| 605 more responses are hidden |      |
| Gender 🔲                      | Сору |
| 1,017 responses               |      |
| 62.7%<br>62.7%<br>37.3%       |      |
|                               |      |