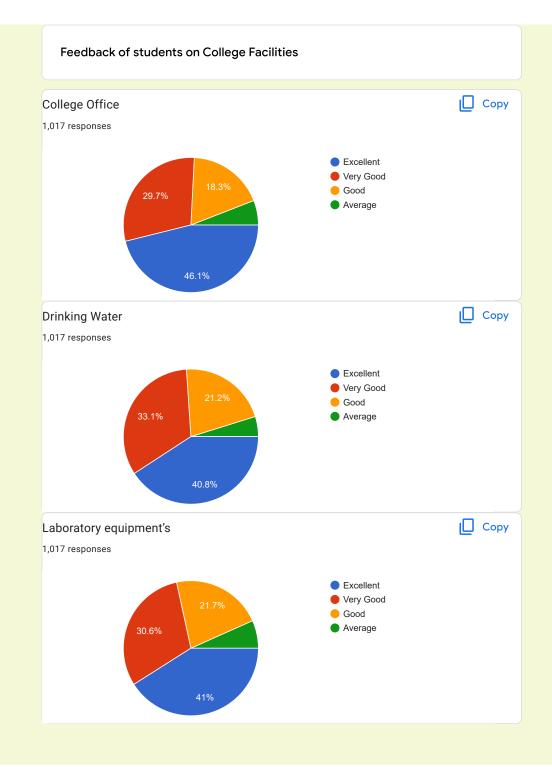

| Aarti                         |      |
|-------------------------------|------|
| Ujwala                        |      |
| Shabana                       |      |
| Ruksana                       |      |
| Krishna                       |      |
| Shama                         |      |
| Suchitra                      |      |
| Jayanti                       |      |
| Leela                         |      |
| Manju                         |      |
| Meena                         |      |
| Kalpana                       |      |
| Hemlata                       |      |
| Babita                        |      |
| 605 more responses are hidden |      |
| Gender 🔲                      | Сору |
| 1,017 responses               |      |
| 62.7%<br>62.7%<br>37.3%       |      |
|                               |      |